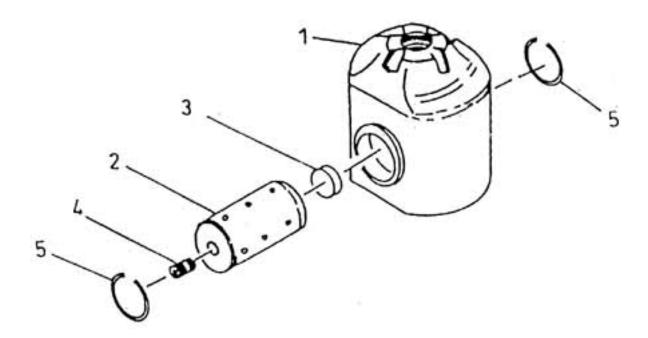

## 10. ASSEMBLY CROSS HEAD - MODEL 7 x 5 NL

| No. | Description        | Ref Part No. | QTY |
|-----|--------------------|--------------|-----|
| 1   | Cross Head 5"      | 30559728     | 1   |
| 2   | Pin Crosshead      | 34579342     | 1   |
| 3   | Plug Crosshead Pin | 30569008     | 1   |
| 4   | Plug 1/4"          | 95250932     | 1   |
| 5   | Ring Retainer      | 30576144IM   | 2   |