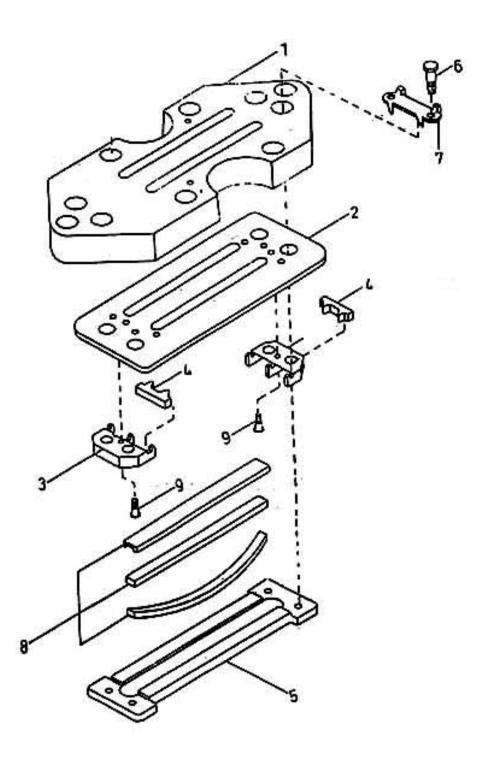

## 21. ASSEMBLY VALVE INLET - MODEL 8 x 5 NL

| No. | Description                   | Ref Part No. | QTY |
|-----|-------------------------------|--------------|-----|
| _   | Assembly Valve Inlet          | 37020542     | _   |
| 1   | – Seat Valve                  | 37074739     | 1   |
| 2   | – Seat Plate                  | 37020567IM   | 1   |
| 3   | – Holder Guide                | 37025517IM   | 2   |
| 4   | - Guide Valve **              | 37041324     | 4   |
| 5   | - Stop Plate                  | 37020625     | 1   |
| 6   | – Bolt Hex Head 1/4" X 1-1/2" | 95105466     | 6   |
| 7   | - Washer Lock                 | 31172091     | 2   |
| 8   | - Channel & Spring Set        | 37020617IM   | 1   |
| 9   | - Screw Guide                 | 31208549IM   | 2   |