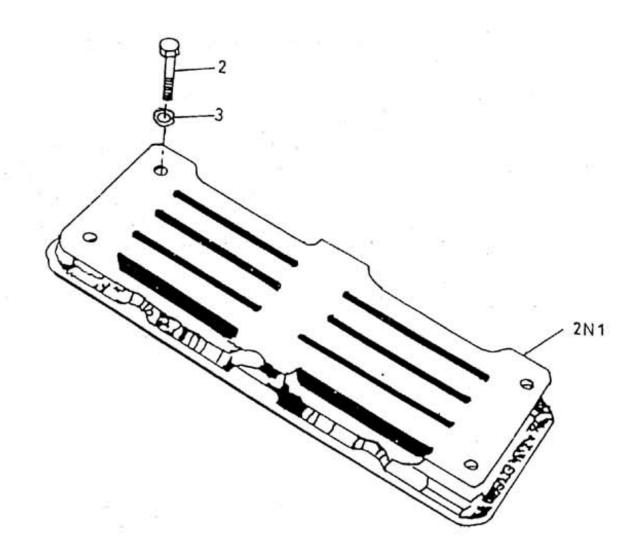

## 23. ASSEMBLY VALVE DISCHARGE - MODEL 7 x 5 NL

| No. | Description                        | Ref Part No. | QTY |
|-----|------------------------------------|--------------|-----|
| _   | Assembly Valve Discharge           | 37023058     | 1   |
| 2N1 | - Valve Discharge                  | 37020336     | 1   |
| 2   | - Cap Screw Hex Head 1/4" X 1-1/4" | 95434734     | 6   |
| 3   | - Washer Lock 1/4"                 | 95081873     | 6   |