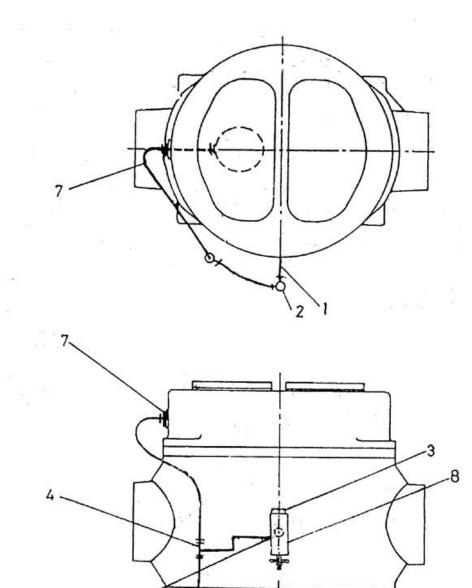

## 27. ASSEMBLY UNLOADER PIPING - MODEL 7 x 5 NL

| No. | Description                     | Ref Part No. | QTY |
|-----|---------------------------------|--------------|-----|
| 1   | Stud Valve Aux                  | 30762678     | 1   |
| 2   | Tee Reducing 1/2" X 1/2" X 3/8" | 97057848     | 1   |
| 3   | Reducer Bushing 1/2" X 1/4"     | 95002044     | 1   |
| 4   | Tee Union 3/8" X 3/8" X 3/8"    | 70316609     | 1   |
| 5   | Connector Male 3/8" X 1/8"      | 70316641     | 2   |
| 6   | Fitting Tank                    | 70409198     | 2   |
| 7   | Tube                            | 70220355     | 10  |
| 8   | Valve Auxiliary                 | 94465002     | 1   |
| 9   | Plug Pipe Sq. Head 1/2"         | 95033619     | 1   |
| _   | Elbow Male 3/8" X 1/8"          | 70316625     | 1   |