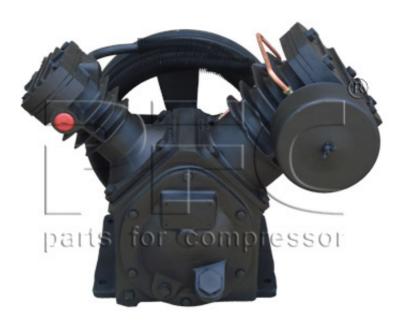

## 7.5 HP Two Stage Bare Air Compressor Pumps Model PFC 303

PFC Parts for Compressor is a global supplier of 7.5 HP Two Stage Reciprocating Bare Air Compressor Pumps, Model PFC 303 from India.

The Two stage Reciprocating Bare compressor Pumps are rugged packages for use either as a total air system for small industrial installations or a backup system in major installation. These compressors are used where the pressure requirement is more than 7 kg/cm2 & up to 14 kg/cm2 maximum air pressure.

## **Scope of Supply**

Bare Pump (Compressor Pumps) with Flywheel, without any Accessories.