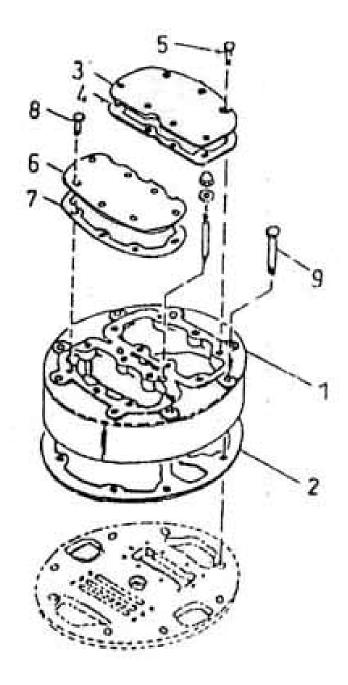

## 17. ASSEMBLY HEAD OUTER - MODEL 7 x 5 LUB

| No. | Description                               | Ref Part No. | QTY |
|-----|-------------------------------------------|--------------|-----|
| _   | Assembly Head Outer                       | 70402706     | 1   |
| 1   | – Head Outer                              | 37085958     | 1   |
| 2   | - Gasket Head Outer                       | 39542121     | 1   |
| 3   | - Cover Inlet Valve                       | 37087822     | 1   |
| 4   | - Gasket Cover Valve                      | 39486055     | 1   |
| 5   | – Screw Cap Hex Head 3/8" Dia.            | 95103743     | 5   |
| 6   | <ul> <li>Cover Discharge Valve</li> </ul> | 37087830     | 1   |
| 7   | – Gasket Cover Discharge Valve            | 39550017     | 1   |
| 8   | – Screw Cap Hex 1/2" Dia.                 | 95104147     | 7   |
| 9   | – Screw Cap Outer Head                    | 37795200     | 8   |