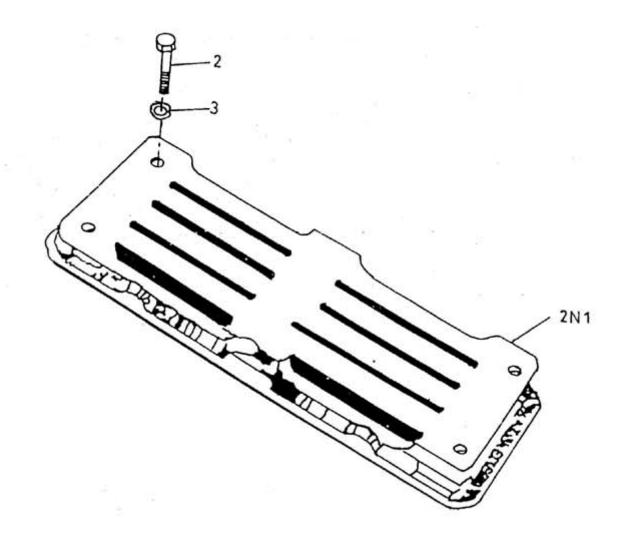

## 23. ASSEMBLY VALVE DISCHARGE - MODEL 8 x 7 NL

| No. | Description                        | Ref Part No. | QTY |
|-----|------------------------------------|--------------|-----|
| _   | Assembly Valve Discharge           | 70265277     | -   |
| 2N1 | - Valve Discharge                  | 70264288     | 1   |
| 2   | - Cap Screw Hex Head 1/4" X 1-1/4" | 95434734     | 6   |
| 3   | - Washer Lock 1/4"                 | 95081873     | 6   |