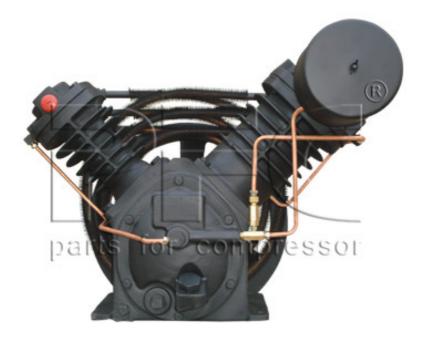

## 10 HP Two Stage Bare Air Compressor Pumps Model PFC 2595

PFC Parts for Compressor is a global supplier of 10 HP Two Stage Reciprocating Bare Air Compressor Pumps, Model PFC 2595 from India.

The Two stage Reciprocating Bare compressor Pumps are rugged packages for use either as a total air system for small industrial installations or a backup system in major installation. These compressors are used where the pressure requirement is more than 7kg/cm2 & up to 14kg/cm2 maximum air pressure.

## Scope of Supply

Bare Pump (Compressor Pumps) with Flywheel, without any Accessories.