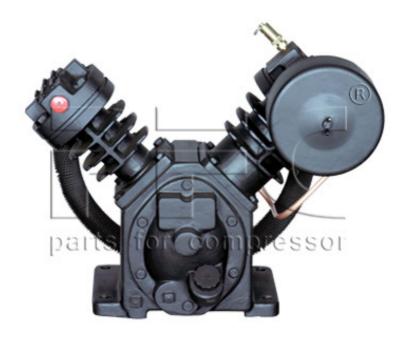

## 3 HP Two Stage Bare Air Compressor Pumps Model PFC 2390

PFC Parts for Compressor is a global supplier of 3 HP Two Stage Reciprocating Bare Air Compressor Pumps, Model PFC 2390 from India.

The Two stage Reciprocating Bare compressors Pumps are rugged packages for use either as a total air system for small industrial installations or a backup system in major installation. These compressors are used where the pressure requirement is more than 7kg/cm2 & up to 14kg/cm2 maximum air pressure.

## **Scope of Supply**

Bare Pump (Compressor Pumps) with Flywheel, without any Accessories.