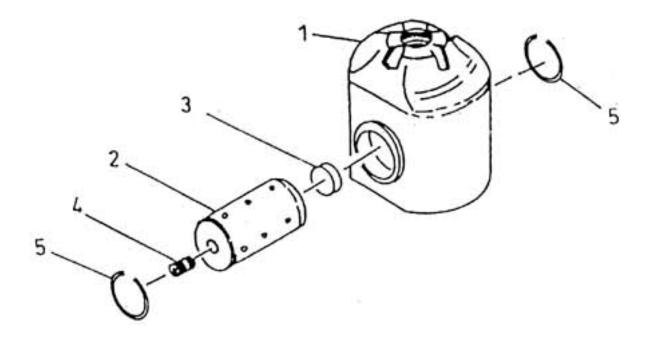

## **10. ASSEMBLY CROSS HEAD - MODEL 9 x 7 NL**

| No. | Description        | Ref Part No. | QTY |
|-----|--------------------|--------------|-----|
| 1   | Cross Head 7"      | 30559736     | 1   |
| 2   | Pin Cross Head     | 90732538     | 1   |
| 3   | Plug Crosshead Pin | 30206940     | 1   |
| 4   | Plug 1/4"          | 95250932     | 1   |
| 5   | Ring Retainer      | 30576136IM   | 2   |