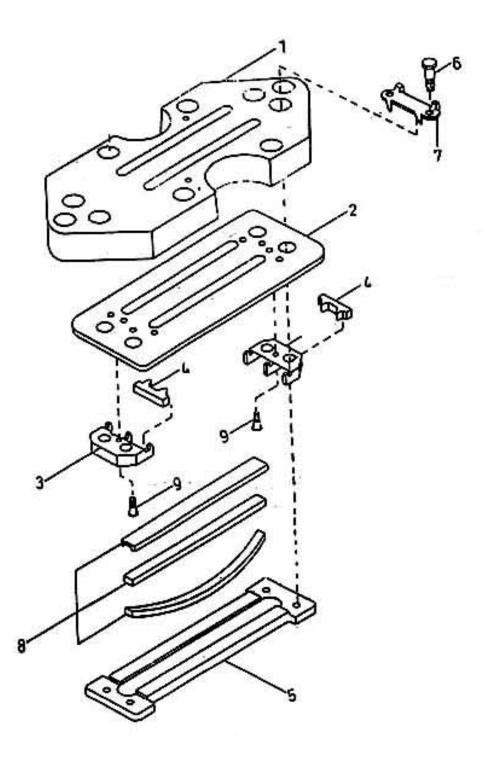

## 21. ASSEMBLY VALVE INLET - MODEL 7 x 5 NL

| No. | Description                   | Ref Part No. | QTY |
|-----|-------------------------------|--------------|-----|
| _   | Assembly Valve Inlet          | 37020278     | _   |
| 1   | - Seat Valve                  | 37074663     | 1   |
| 2   | – Seat Plate                  | 37020302IM   | 1   |
| 3   | – Holder Guide                | 37025491IM   | 2   |
| 4   | – Guide Valve **              | 37041324     | 4   |
| 5   | - Stop Plate                  | 37020393     | 1   |
| 6   | – Bolt Hex Head 1/4" X 1-1/2" | 95105466     | 6   |
| 7   | - Washer Lock                 | 31324460     | 2   |
| 8   | - Channel & Spring Set        | 37020377IM   | 1   |
| 9   | - Screw Guide                 | 31208549IM   | 2   |